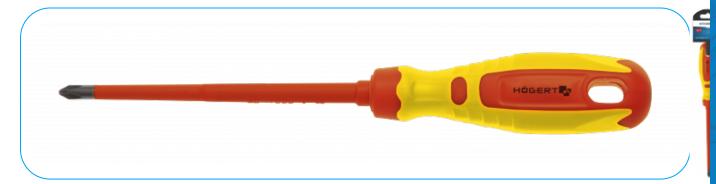

## **Product description**

Phillips screwdrivers, certified for working on live electrical wires at voltages of up to 1000 V. Designed for crossrecessed slotted screws. The thin shaft allows for working with deeply located screws and bolts.

## **Characteristics**

- product descriptionphillips screwdrivers, certified for working on live electrical wires at voltages of up to 1000 v. designed for cross-recessed slotted screws. the thin shaft allows for working with deeply located screws and bolts.characteristics
- compliance with din 60900
- vde 1000 v rated
- made of high quality chromium-molybdenum alloy steel
- durable, resistant to damage and deformation
- insulated magnetic tip increasing precision and comfort when working
- bi-material handle with specially formed anti-slip surface for high speed torque transfer