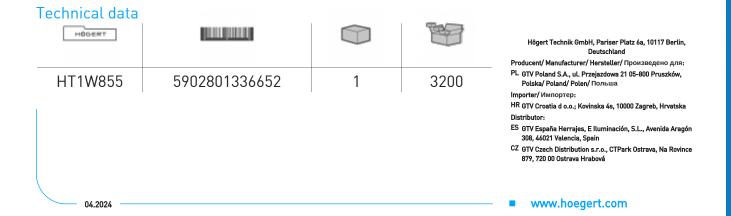

h a hexagon cross-section was made of the highest quality S2 alloy steel, guaranteeing maximum strength and resistance to deformation. Thanks to the spherical ending, it is perfect for unscrewing and screwing screws at a large angle of inclination. Indispensable in workshops, renovation and construction works or in every household.

## **Characteristics**

- made of the highest quality S2 alloy steel, which guarantees maximum strength;
- resistant to deformation;
- elongated profile, using the effect of leverage, allows you to work with increased force;
- ball-end spherical end facilitates the use of the key at an angle of inclination up to 30°, which is especially important when working in places with limited access;
- the use of a T-shaped handle provides a comfortable and secure grip.