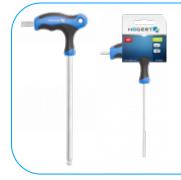

## Hexagonal Wrenches type-T with ball, long 7

## **Product description**

Precise hexagonal wrench with a hexagon cross-section was made of the highest quality S2 alloy steel, guaranteeing maximum strength and resistance to deformation. Thanks to the spherical ending, it is perfect for unscrewing and screwing screws at a large angle of inclination. Indispensable in workshops, renovation and construction works or in every household.

## **Characteristics**

- made of the highest quality S2 alloy steel, which guarantees maximum strength;
- resistant to deformation;
- elongated profile, using the effect of leverage, allows you to work with increased force;
- ball-end spherical end facilitates the use of the key at an angle of inclination up to 30°, which is especially important when working in places with limited access;
- the use of a T-shaped handle provides a comfortable and secure grip.