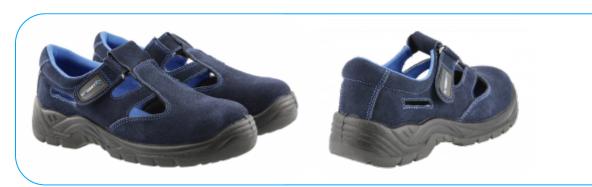

#### **Product description**

Men's safety sandals made in accordance with SB category of work-protective shoes according to ISO 20345:2011. Footwear made of suede provides convenience and comfort of use. Sandals are equipped with steel toe caps which protect toes, among others, against falling objects, rubble, tools. Additionally, steel insert in the sole allows to work on the ground with sharp protruding objects. Sandals are perfect for walking on uneven and slippery surfaces due to anti-slip soles.

Sandals recommended in logistic, transport, automotive industry, renovation and construction works. They are perfect for indoor use (e.g. halls). Especially recommended in spring and summer seasons.

#### Characteristics

- made in accordance with the standard defining the requirements for safety shoes ISO 20345: 2011;
- safety work footwear category: S1;
- anti-slip properties SRC;
- made of suede leather:
- anti-electrostatic properties;
- Cat. II;
- reinforced heel:
- anti-slip polyurethane soles;
- lining made of breathable knitted fabric;
- steel toe cap for enhanced protection of the toes (resistant to impact up to 200J);
- resistant to diesel oil and lubricants;
- knitted fabric lining that prevents chafing;
- energy absorption in the heel part;
- steel insole that protects against perforating;
- optimum fitting to the shape of foot;
- fashionable navy blue / blue colours.