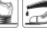

#### **Product description**

Men's safety sandals made in accordance with SB category of work-protective shoes according to ISO 20345:2011. Footwear made of suede provides convenience and comfort of use. Sandals are equipped with steel toe caps which protect toes, among others, against falling objects, rubble, tools. Additionally, steel insert in the sole allows to work on the ground with sharp protruding objects. Sandals are perfect for walking on uneven and slippery surfaces due to anti-slip soles.

#### Characteristics

- made in accordance with the standard defining the requirements for safety shoes ISO 20345: 2011;
- safety work footwear category: S1;
- anti-slip properties SRC;
- made of suede leather:
- anti-electrostatic properties;
- Cat. II:
- reinforced heel:
- anti-slip polyurethane soles;
- lining made of breathable knitted fabric;
- steel toe cap for enhanced protection of the toes (resistant to impact up to 200J);
- resistant to diesel oil and lubricants;
- knitted fabric lining that prevents chafing;
- energy absorption in the heel part;
- steel insole that protects against perforating;
- optimum fitting to the shape of foot;
- fashionable navy blue / blue colours.