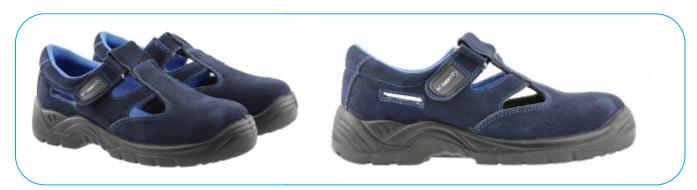

#### **Product description**

Men's safety sandals made in accordance with SB category of work-protective shoes according to ISO 20345:2011. Footwear made of suede provides convenience and comfort of use. Sandals are equipped with steel toe caps which protect toes, among others, against falling objects, rubble, tools. Additionally, steel insert in the sole allows to work on the ground with sharp protruding objects. Sandals are perfect for walking on uneven and slippery surfaces due to anti-slip soles.

Sandals recommended in logistic, transport, automotive industry, renovation and construction works. They are perfect for indoor use (e.g. halls). Especially recommended in spring and summer seasons.

#### Characteristics

- made in accordance with the standard defining the requirements for safety shoes ISO 20345: 2011;
- safety work footwear category: S1;
- anti-slip properties SRC;
- made of suede leather:
- anti-electrostatic properties;
- Cat. II:
- reinforced heel:
- anti-slip polyurethane soles;
- lining made of breathable knitted fabric;
- steel toe cap for enhanced protection of the toes (resistant to impact up to 200J);
- resistant to diesel oil and lubricants;
- knitted fabric lining that prevents chafing;
- energy absorption in the heel part;
- steel insole that protects against perforating;
- optimum fitting to the shape of foot;
- fashionable navy blue / blue colours.