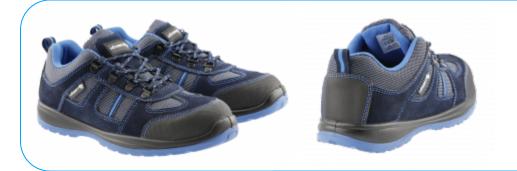

## PLAUER protective shoes SB SRA navy/blue 43

## **Product description**

Men's protective shoes made in accordance with SB category of work-protective shoes according to ISO 20345:2011. High-quality workmanship of suede leather provides convenience and comfort of use. Shoes are equipped with steel toe caps which protect toes, among others, against falling objects, rubble, tools. Footwear is perfect for walking on uneven and slippery surfaces due to anti-slip soles.

## Characteristics

- made in accordance with the standard defining the requirements for safety shoes ISO 20345: 2011;
- category of work-protective shoes with additional properties SB;
- anti-slip properties SRA;
- steel toe cap for enhanced protection of the toes (resistant to impact up to 200J);
- made of suede leather combined with fabric, reflective inserts and elements;
- anti-slip polyurethane soles;
- optimum fitting to the shape of foot for comfortable use;
- sports model;
- fashionable navy blue / blue colours.