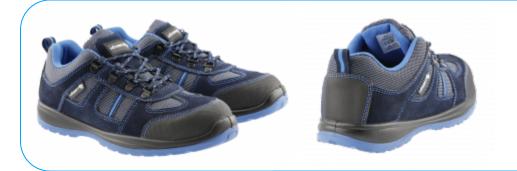

## **Product description**

Men's protective shoes made in accordance with SB category of work-protective shoes according to ISO 20345:2011. High-quality workmanship of suede leather provides convenience and comfort of use. Shoes are equipped with steel toe caps which protect toes, among others, against falling objects, rubble, tools. Footwear is perfect for walking on uneven and slippery surfaces due to anti-slip soles.

Shoes recommended in logistic, transport, automotive industry, renovation and construction works. They are perfect for indoor use (e.g. halls).

## Characteristics

- made in accordance with the standard defining the requirements for safety shoes ISO 20345: 2011;
- category of work-protective shoes with additional properties SB;
- anti-slip properties SRA;
- steel toe cap for enhanced protection of the toes (resistant to impact up to 200J);
- made of suede leather combined with fabric, reflective inserts and elements;
- anti-slip polyurethane soles;
- optimum fitting to the shape of foot for comfortable use;
- sports model;
- fashionable navy blue / blue colours.