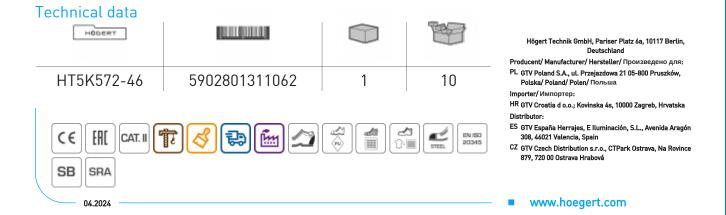

## **PRODUCT INFORMATION SHEET**

## PLAUER protective shoes SB SRA navy/blue 46