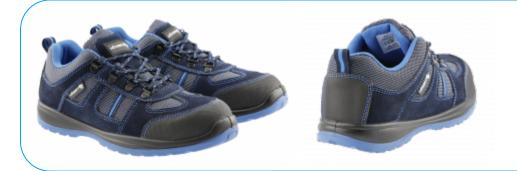

## PLAUER protective shoes SB SRA navy/blue 46

## **Product description**

Men's protective shoes made in accordance with SB category of work-protective shoes according to ISO 20345:2011. High-quality workmanship of suede leather provides convenience and comfort of use. Shoes are equipped with steel toe caps which protect toes, among others, against falling objects, rubble, tools. Footwear is perfect for walking on uneven and slippery surfaces due to anti-slip soles.

Shoes recommended in logistic, transport, automotive industry, renovation and construction works. They are perfect for indoor use (e.g. halls).

## Characteristics

- made in accordance with the standard defining the requirements for safety shoes ISO 20345: 2011;
- category of work-protective shoes with additional properties SB;
- anti-slip properties SRA;
- steel toe cap for enhanced protection of the toes (resistant to impact up to 200J);
- made of suede leather combined with fabric, reflective inserts and elements;
- anti-slip polyurethane soles;
- optimum fitting to the shape of foot for comfortable use;
- sports model;
- fashionable navy blue / blue colours.