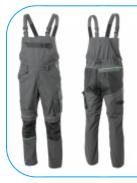

## **Product description**

Carefully made men's protective dungarees. High-quality materials and strong weave provide durability and hig comfort of use. Technical cut does not restrict movement. Reflective details allow to increase work safety in the dark.

Dungarees are available in fashionable dark grey colour and in a wide range of sizes (from S to 3XL). Perfect for production and construction workers. Also recommended for fitters, service technicians and technicians.

### **Characteristics**

- material: TC fabric, 65% polyester, 35% cotton;
- 270 g/m<sup>2</sup>;
- Oxford 300D reinforcing back and knees padding;
- triple seams;
- gusset added to trousers to improve freedom of movement;
- Velcro-fastened knee pad pockets;
- made in accordance with EN ISO 13688;
- 8 pockets:
- 1 back pocket with flap;
- 1 chest pocket covered with flap for a pen;
- 2 side pockets;
- 1 side pocket with flap and Velcro closure;
- 1 mobile-phone side pocket with flap;
- 1 pocket with zipper;
- 1 ruler pocket;
- possibility of extending the trousers-legs;
- adjustable braces with elastic insert;
- back waist fit adjustment with elastic band and buttons on the side of the trousers;
- loops;
- D-ring for attaching keys, identification tag;
- reflective elements front of trousers;
- fashionable dark grey colour with green accents;
- universal application in the light industry, automotive, transport and logistics, ideal for renovation, construction, warehouse, service and technical works.