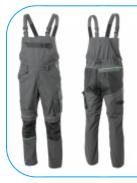

### **Product description**

Carefully made men's protective dungarees. High-quality materials and strong weave provide durability and hig comfort of use. Technical cut does not restrict movement. Reflective details allow to increase work safety in the dark.

Dungarees are available in fashionable dark grey colour and in a wide range of sizes (from S to 3XL). Perfect for production and construction workers. Also recommended for fitters, service technicians and technicians.

#### **Characteristics**

- material: TC fabric, 65% polyester, 35% cotton;
- 270 g/m<sup>2</sup>;
- Oxford 300D reinforcing back and knees padding;
- triple seams;
- gusset added to trousers to improve freedom of movement;
- Velcro-fastened knee pad pockets;
- made in accordance with EN ISO 13688;
- 8 pockets:
- 1 back pocket with flap;
- 1 chest pocket covered with flap for a pen;
- 2 side pockets;
- 1 side pocket with flap and Velcro closure;
- 1 mobile-phone side pocket with flap;
- 1 pocket with zipper;
- 1 ruler pocket;
- possibility of extending the trousers-legs;
- adjustable braces with elastic insert;
- back waist fit adjustment with elastic band and buttons on the side of the trousers;
- loops;
- D-ring for attaching keys, identification tag;
- reflective elements front of trousers;
- fashionable dark grey colour with green accents;
- universal application in the light industry, automotive, transport and logistics, ideal for renovation, construction, warehouse, service and technical works.