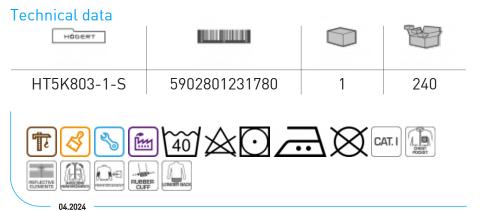

## **Characteristics**

- material: 100% cotton;
- 240 g/m<sup>2</sup>;
- Oxford 300D reinforcing padding on shoulders and elbows;
- made in accordance with EN ISO 13688;
- zip closure;
- 3 pockets:
- 1 chest pocket covered with flap for a pen;
- 2 lower pockets;
- elastic band on the sleeve and on the sides of the sweatshirt;
- reflective elements sweatshirt front and back;
- back extension protecting the back;
- stand-up collar;
- vents to increase air circulation;
- fashionable light grey colour with blue accents;
- universal application in the light industry, automotive, transport and logistics, ideal for renovation, construction, warehouse, service and technical works.