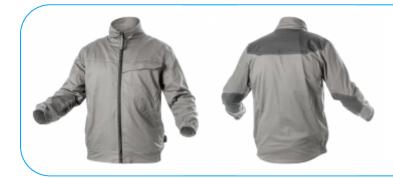

## KALMIT protective blouse light gray S (48)

## **Product description**

Carefully made men's protective sweatshirt. High-quality materials and strong weave provide durability and high comfort of use. 100% cotton protects against excessive sweating and discomfort, it does not discolour or pilling. In addition, technical cut does not restrict movement. Reflective details allow to increase work safety in the dark. Sweatshirt is available in fashionable light grey colour with blue accents and in a wide range of sizes (from S to 3XL). Perfect for production and construction workers. Also recommended for fitters, service technicians and technicians.

## **Characteristics**

- material: 100% cotton;
- 240 g/m<sup>2</sup>;
- Oxford 300D reinforcing padding on shoulders and elbows;
- made in accordance with EN ISO 13688;
- zip closure;
- 3 pockets:
- 1 chest pocket covered with flap for a pen;
- 2 lower pockets;
- elastic band on the sleeve and on the sides of the sweatshirt;
- reflective elements sweatshirt front and back;
- back extension protecting the back;
- stand-up collar;
- vents to increase air circulation;
- fashionable light grey colour with blue accents;
- universal application in the light industry, automotive, transport and logistics, ideal for renovation, construction, warehouse, service and technical works.