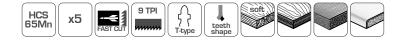

### Charakteristics

- made of HCS 65Mn steel;
- ground, set teeth with a small angle of attack;
- 9 TPI teeth per inch;
- overall length: 126 mm;
- usable length: 100 mm;
- 5 pcs in set;
- T-shank;
- compatible jig saws: Festool, De Walt, Kress, AEG, Black & Decker Bosch, Makita, Hitachi, Hilti, Milwaukee.