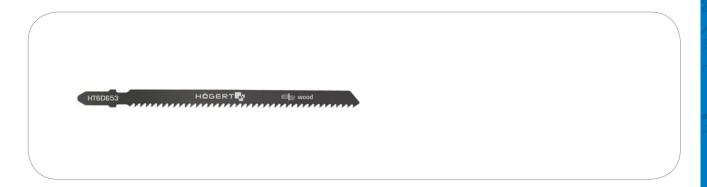

## **Product description**

Jig saw blades for wood, wood-like and synthetic materials. Designed for straight-line cutting. Applicable for carpentry and construction industry, for professional use.

### Charakteristics

- made of HCS 65Mn steel;
- ground, set teeth with a small angle of attack;
- 9 TPI teeth per inch;
- overall length: 126 mm;
- usable length: 100 mm;
- 5 pcs in set;
- T-shank;
- compatible jig saws: Festool, De Walt, Kress, AEG, Black & Decker Bosch, Makita, Hitachi, Hilti, Milwaukee.